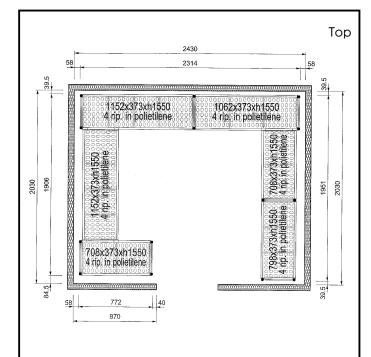

## Stainless Steel Preparation Aluminum Shelving Set for 2430x2030 mm cold rooms

| ITEM #  |  |  |
|---------|--|--|
| MODEL # |  |  |
| NAME #  |  |  |
|         |  |  |
| SIS #   |  |  |
| AIA#    |  |  |

137102 (CRS2420)

Shelving set, composed of aluminium uprights and 4 polyethylene louvered shelves, for 2430x2030 mm cold rooms

### Item No.

4-level shelving set. Designed for corner installation along the sides of the cold room. Louvered sectional polyethylene shelves (depth=373mm). Aluminium (20 micron) side uprights (height=1550mm). Adjustable feet.

### **Key Information:**

External dimensions, Width:

137102 (CRS2420)708 mmExternal dimensions, Depth:373 mmExternal dimensions, Height:1550 mmMax loading weight:3200 kgNet weight:95 kgUprights2